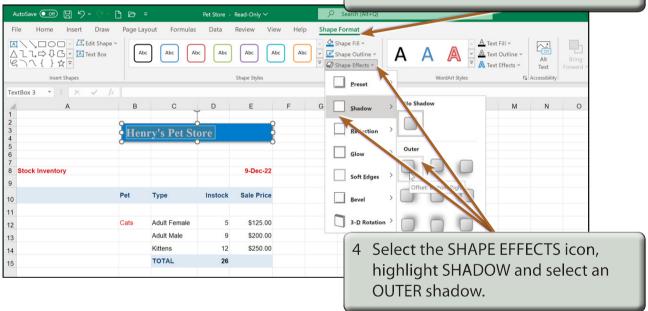

3 To add a shadow to the text box click on the SHAPE FORMAT tab in the RIBBON.

NOTE: You can click outside the text box to turn the 'handles' off to see how the shadow looks, then click back on the text box border to re-select it and change the shadow style if need be.